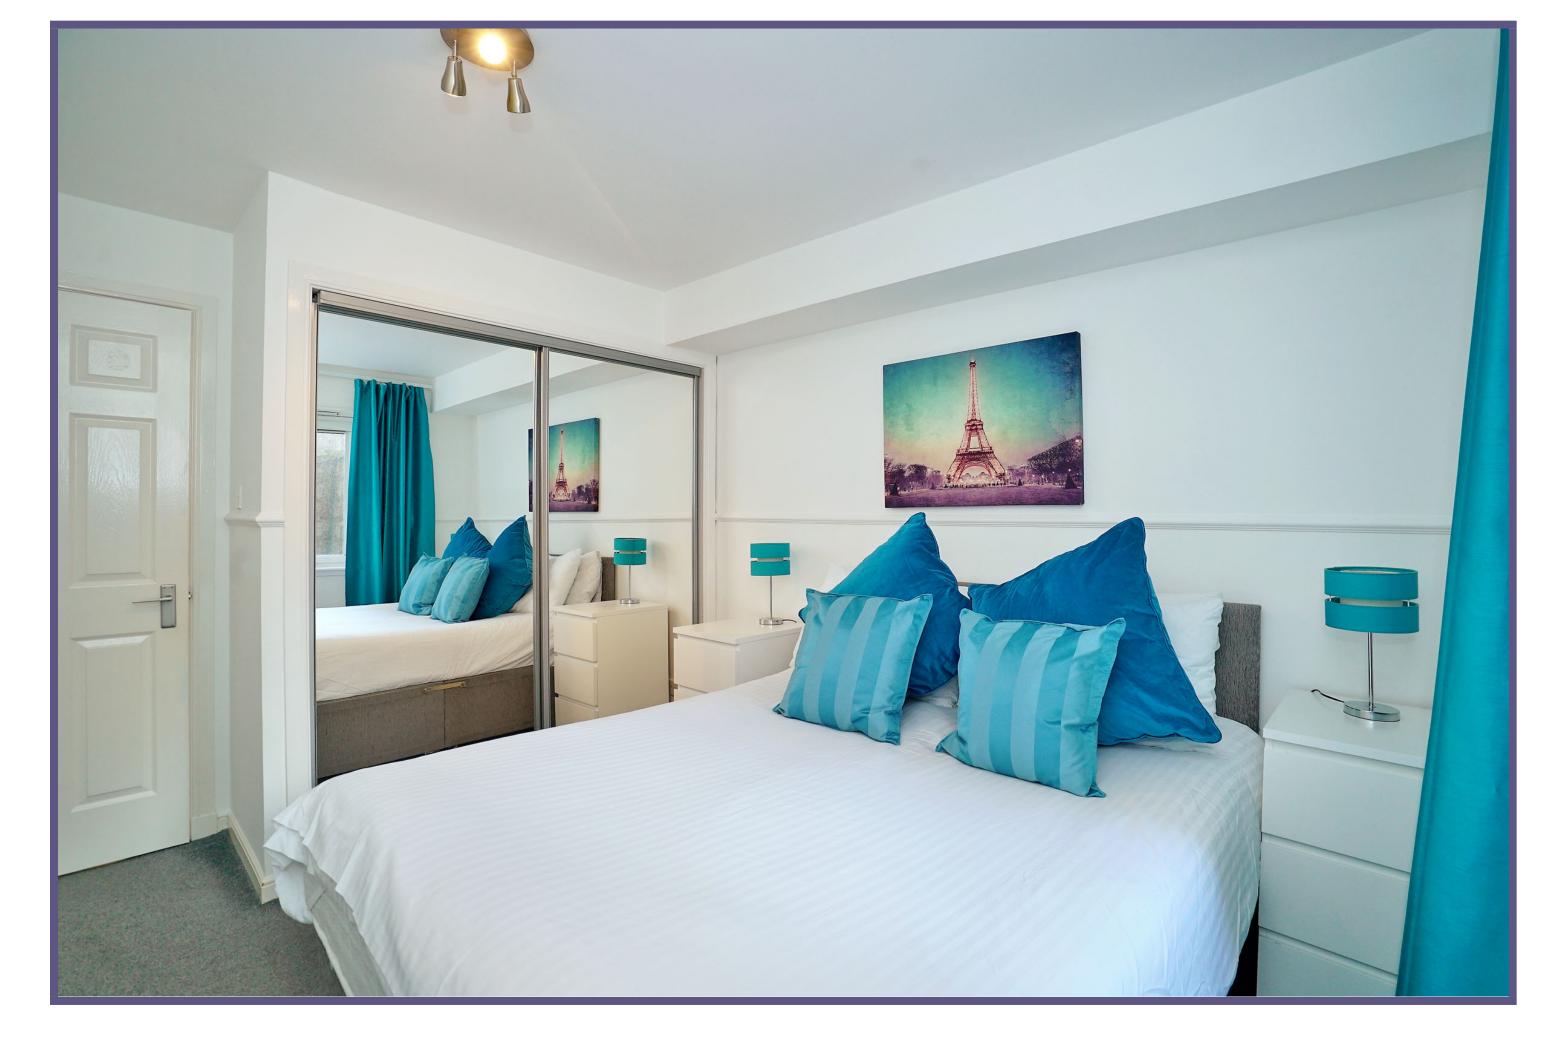

Both double bedrooms are generously proportioned and benefit from built-in double wardrobes with mirrored sliding doors, as well as offering further space for free-standing furniture.

To complete the home, the fully tiled bathroom is fitted with a three piece white suite comprising W.C., wash hand basin and bath with electric shower over, finished with tiled flooring and a chrome heated towel rail.

Lounge / Dining / Kitchen

Lounge / Dining / Kitchen

Bedroom

**Bedroom** 

**Bathroom** 