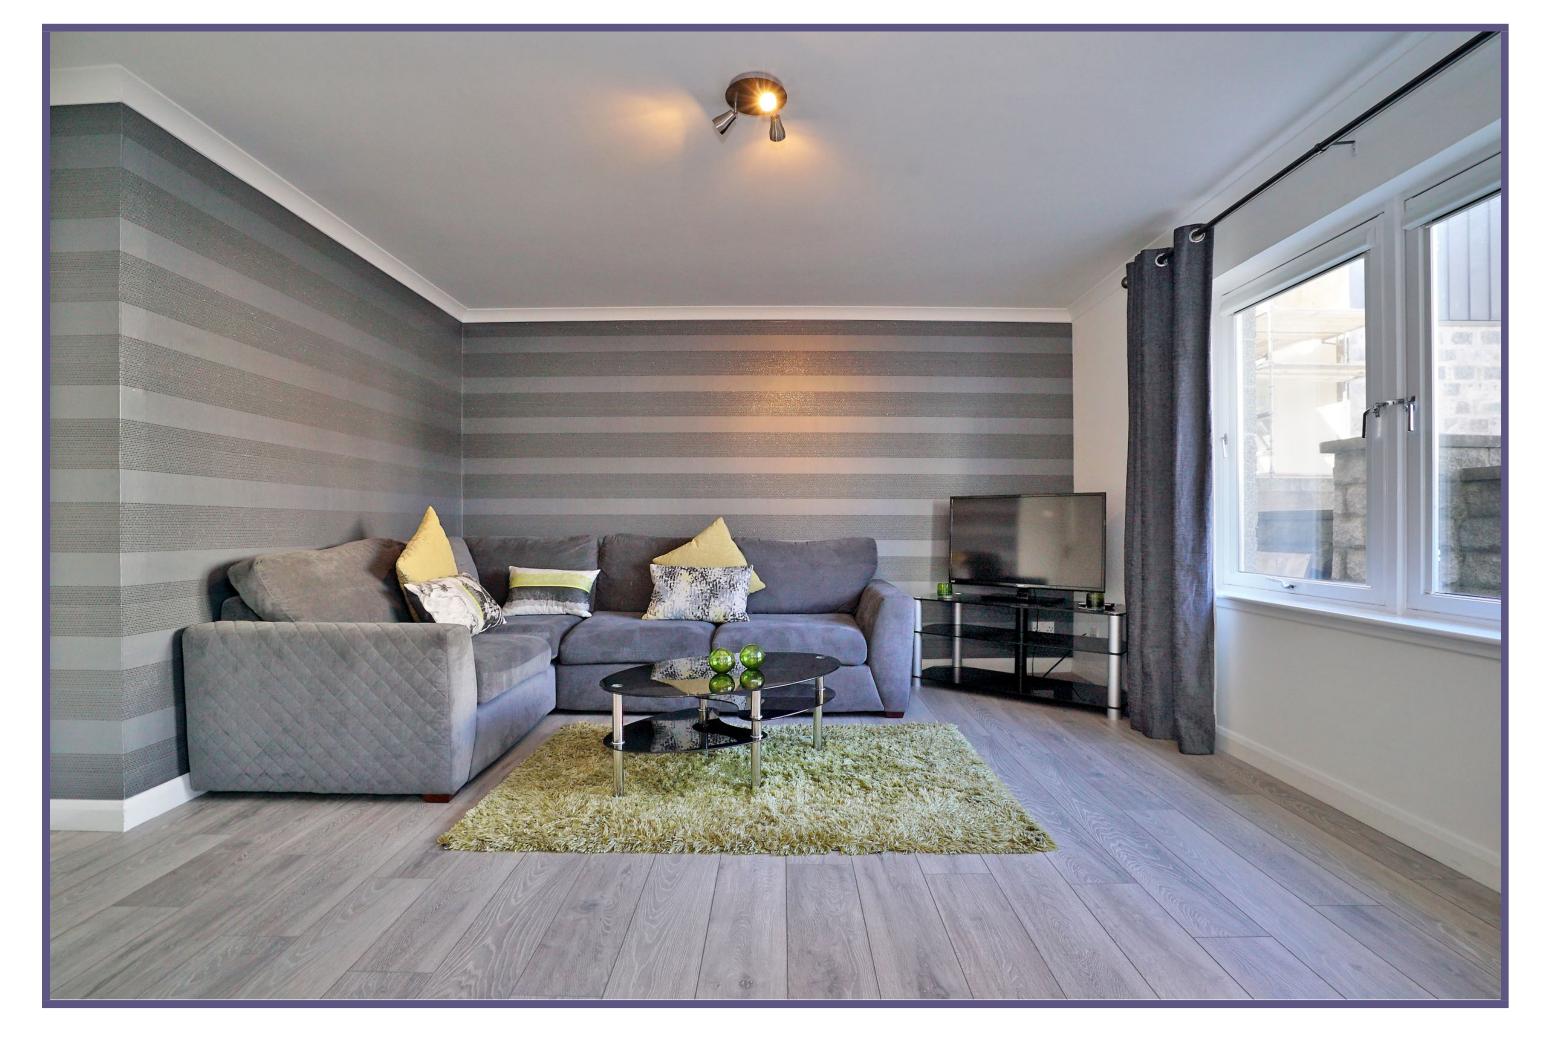

The home is entered via a clean and tidy communal hallway, into the internal hall which boasts two built-in storage cupboards.

The open plan living space is naturally bright with fresh neutral decor, comprising living, dining and kitchen areas, creating an ideal space for entertaining. The kitchen is fitted with a range of modern white gloss wall, base and drawer units overlaid with contrasting work surfaces and matching splash back. Integrated is an electric hob and oven, with a free-standing fridge/freezer.

## **ACCOMMODATION**

Lounge / Dining / Kitchen
22'9" x 14'1" (6.94m x 4.29m) approx.

Bedroom
13'4" x 10'3" (4.07m x 3.12m) approx.

Bedroom
12'0" x 9'6" (3.66m x 2.9m) approx.

Bathroom
7'1" x 5'5" (2.16m x 1.65m) approx.