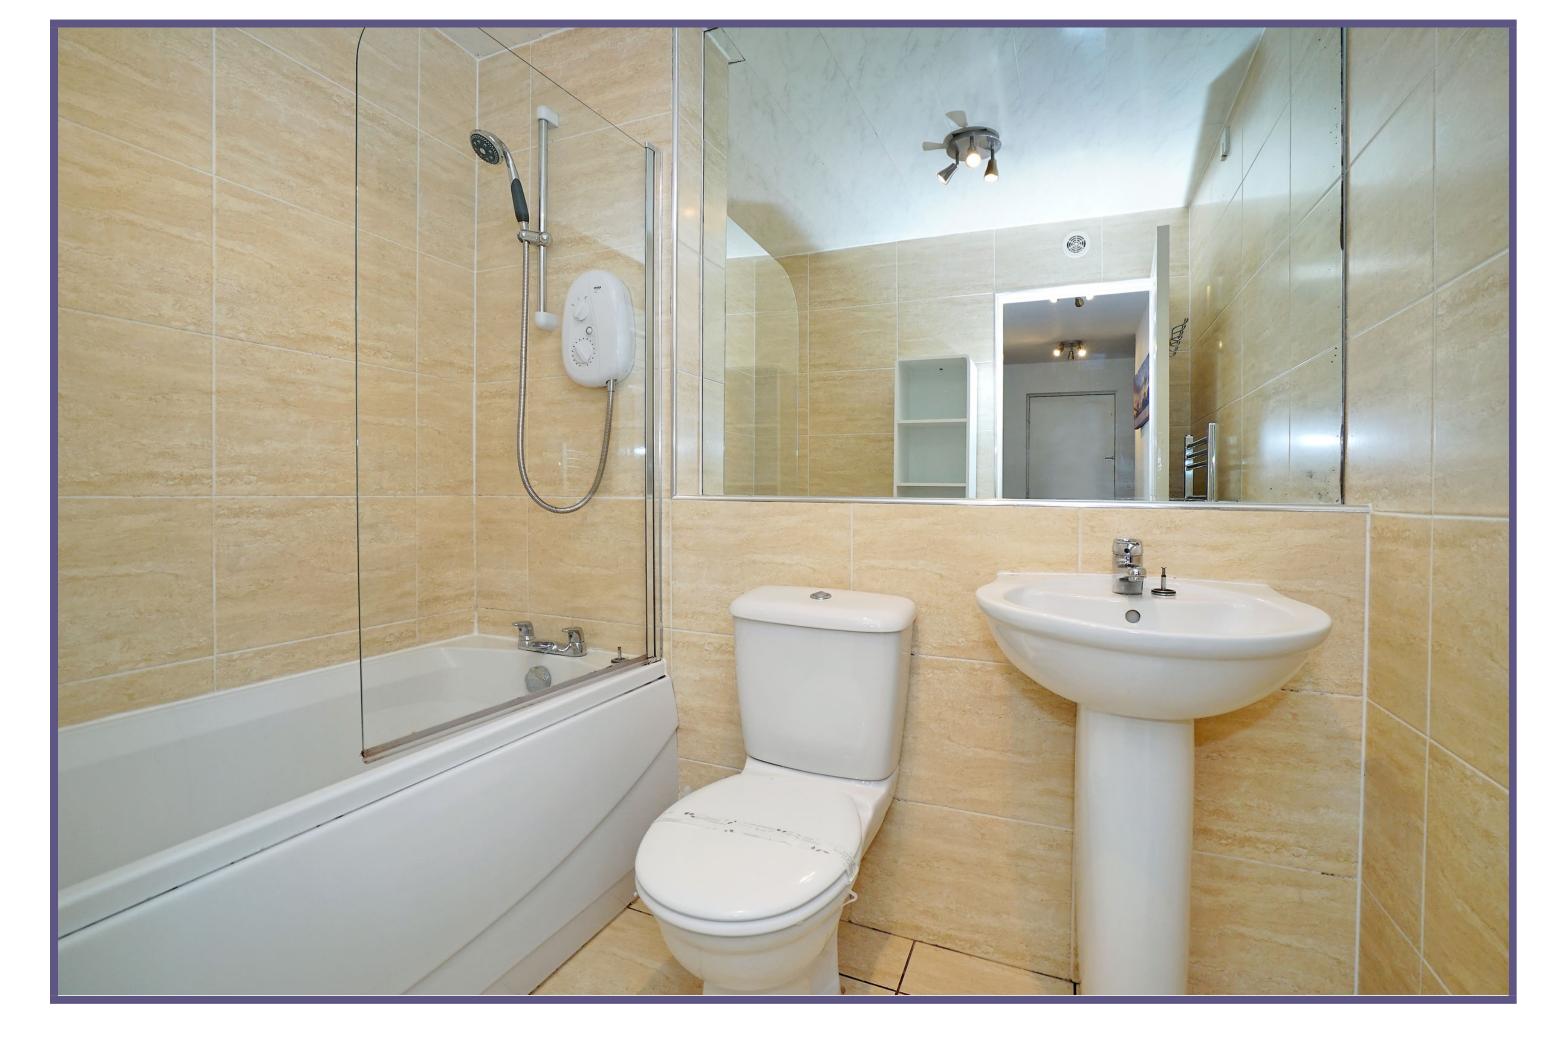

Both double bedrooms are generously proportioned and benefit from built-in double wardrobes with mirrored sliding doors, as well as offering further space for free-standing furniture.

To complete the home, the fully tiled bathroom is fitted with a three piece white suite comprising W.C., wash hand basin and bath with electric shower over, finished with tiled flooring and a chrome heated towel rail.