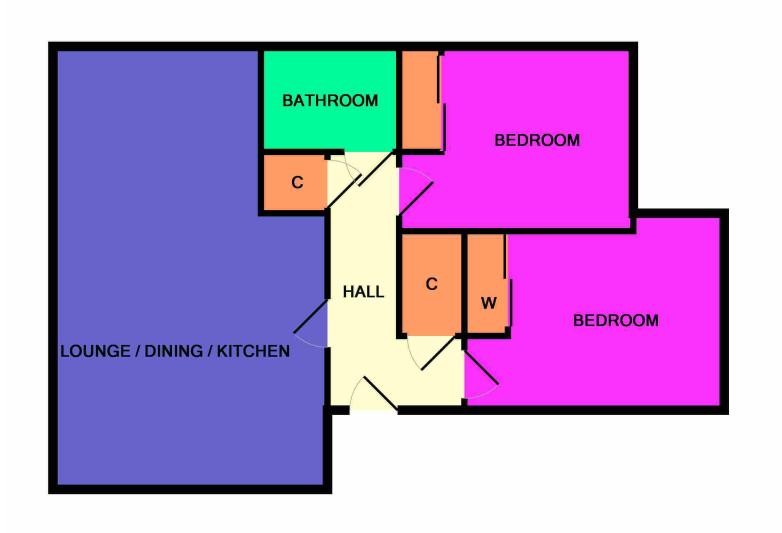

## **ACCOMMODATION**

Lounge / Dining / Kitchen
22'9" x 14'1" (6.94m x 4.29m) approx.

Bedroom
13'4" x 10'3" (4.07m x 3.12m) approx.

Bedroom
12'0" x 9'6" (3.66m x 2.9m) approx.

Bathroom
7'1" x 5'5" (2.16m x 1.65m) approx.

Lounge / Dining / Kitchen

Lounge / Dining / Kitchen

Bedroom

**Bedroom** 

**Bathroom** 