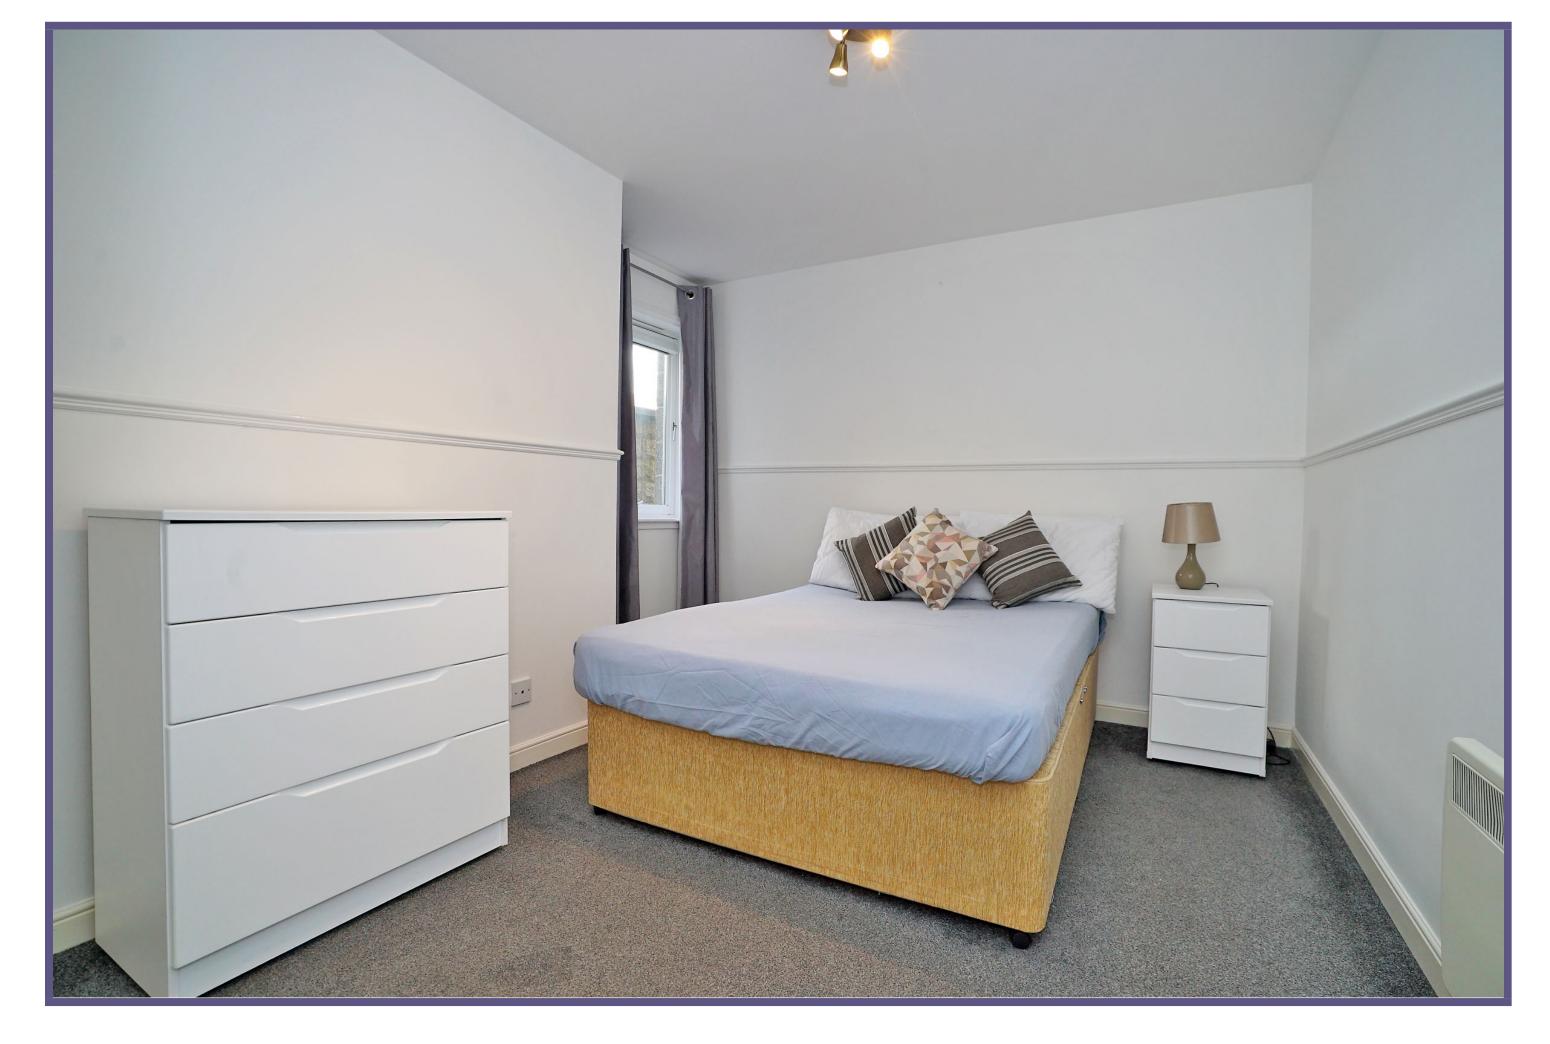

Both double bedrooms are generously proportioned and benefit from built-in double wardrobes with mirrored sliding doors, as well as offering further space for free-standing furniture.

To complete the home, the fully tiled bathroom is fitted with a three piece white suite comprising W.C., wash hand basin and bath with electric shower over, finished with tiled flooring and a chrome heated towel rail.

Lounge / Dining / Kitchen

Lounge / Dining / Kitchen

Bedroom

**Bedroom** 

**Bathroom** 