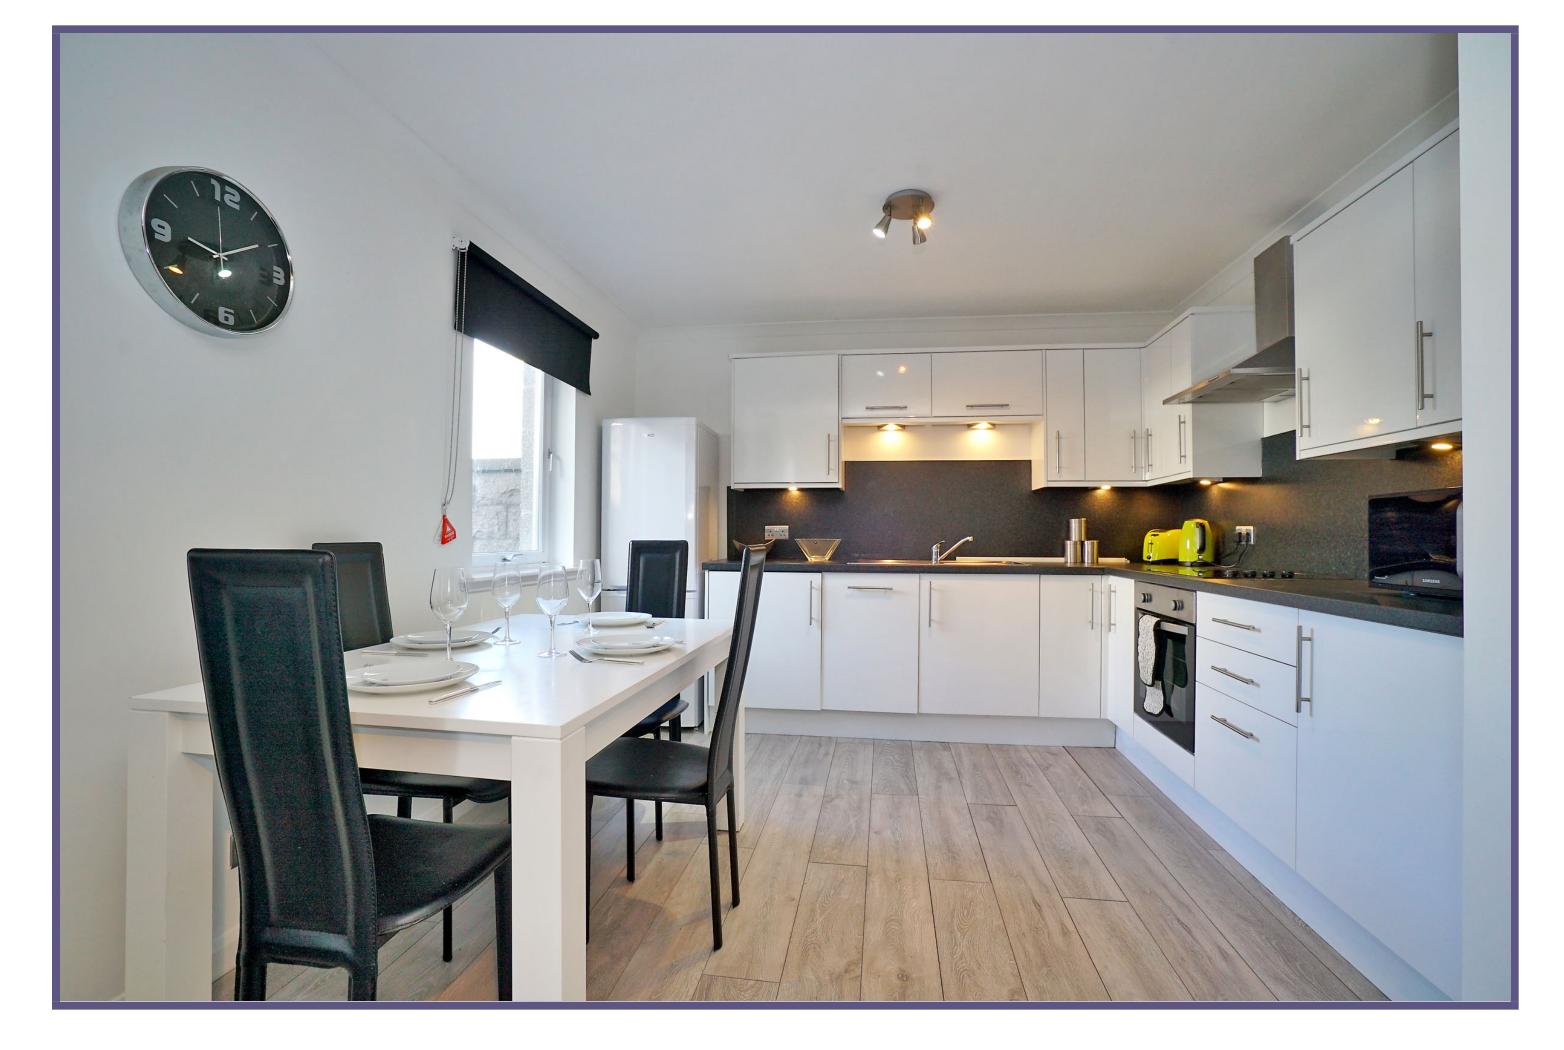

The home is entered via a clean and tidy communal hallway, into the internal hall which boasts two built-in storage cupboards.

The open plan living space is naturally bright with fresh neutral decor, comprising living, dining and kitchen areas, creating an ideal space for entertaining. The kitchen is fitted with a range of modern white gloss wall, base and drawer units overlaid with contrasting work surfaces and matching splash back. Integrated is an electric hob and oven, with a free-standing fridge/freezer.

**Electric Heating** 

**Double Glazing** 

**EPC Band D** 

To be included in the sale price are all fitted floor coverings, curtains, blinds, light fittings and shades.

Hallway

Lounge / Dining / Kitchen

Lounge / Dining / Kitchen

Lounge / Dining / Kitchen

Lounge / Dining / Kitchen

Bedroom

**Bedroom** 

**Bathroom** 