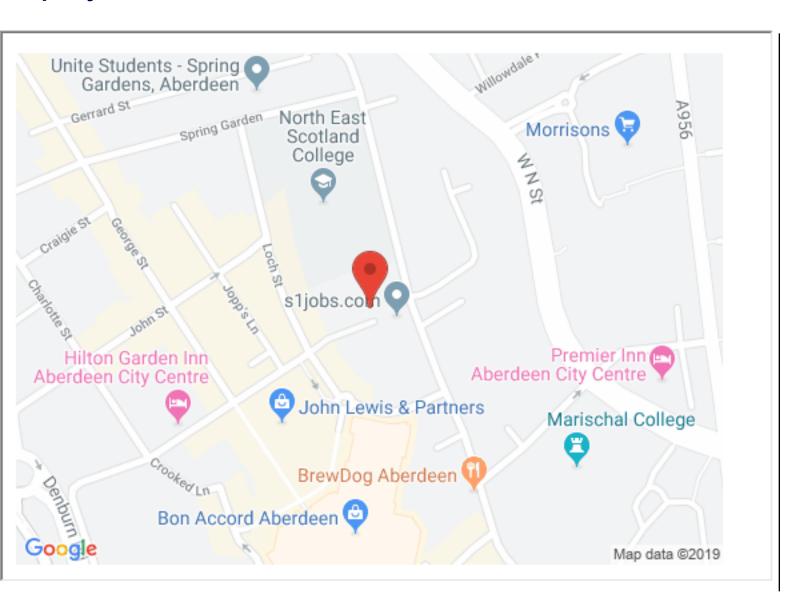

## **Directions**

The development can be found to the rear of the Bon Accord Shopping centre off Loch Street. If travelling by car, travelling from the Bon Accord Shopping Centre up George Street, turn right at the traffic lights into John Street, and then right into Loch Street. The development is a short distance along on the left hand side.

## Location

Candlemakers Lane is situated in the heart of the city centre, a small, modern development which is only a stone's throw away from John Lewis and a further range of quality retail units situated in the Bon Accord Centre. It is ideally placed for Aberdeen and Robert Gordon Universities and the excellent recreational and leisure facilities that the city has to offer. Good public transport facilities are available making many parts of Aberdeen easily accessible.