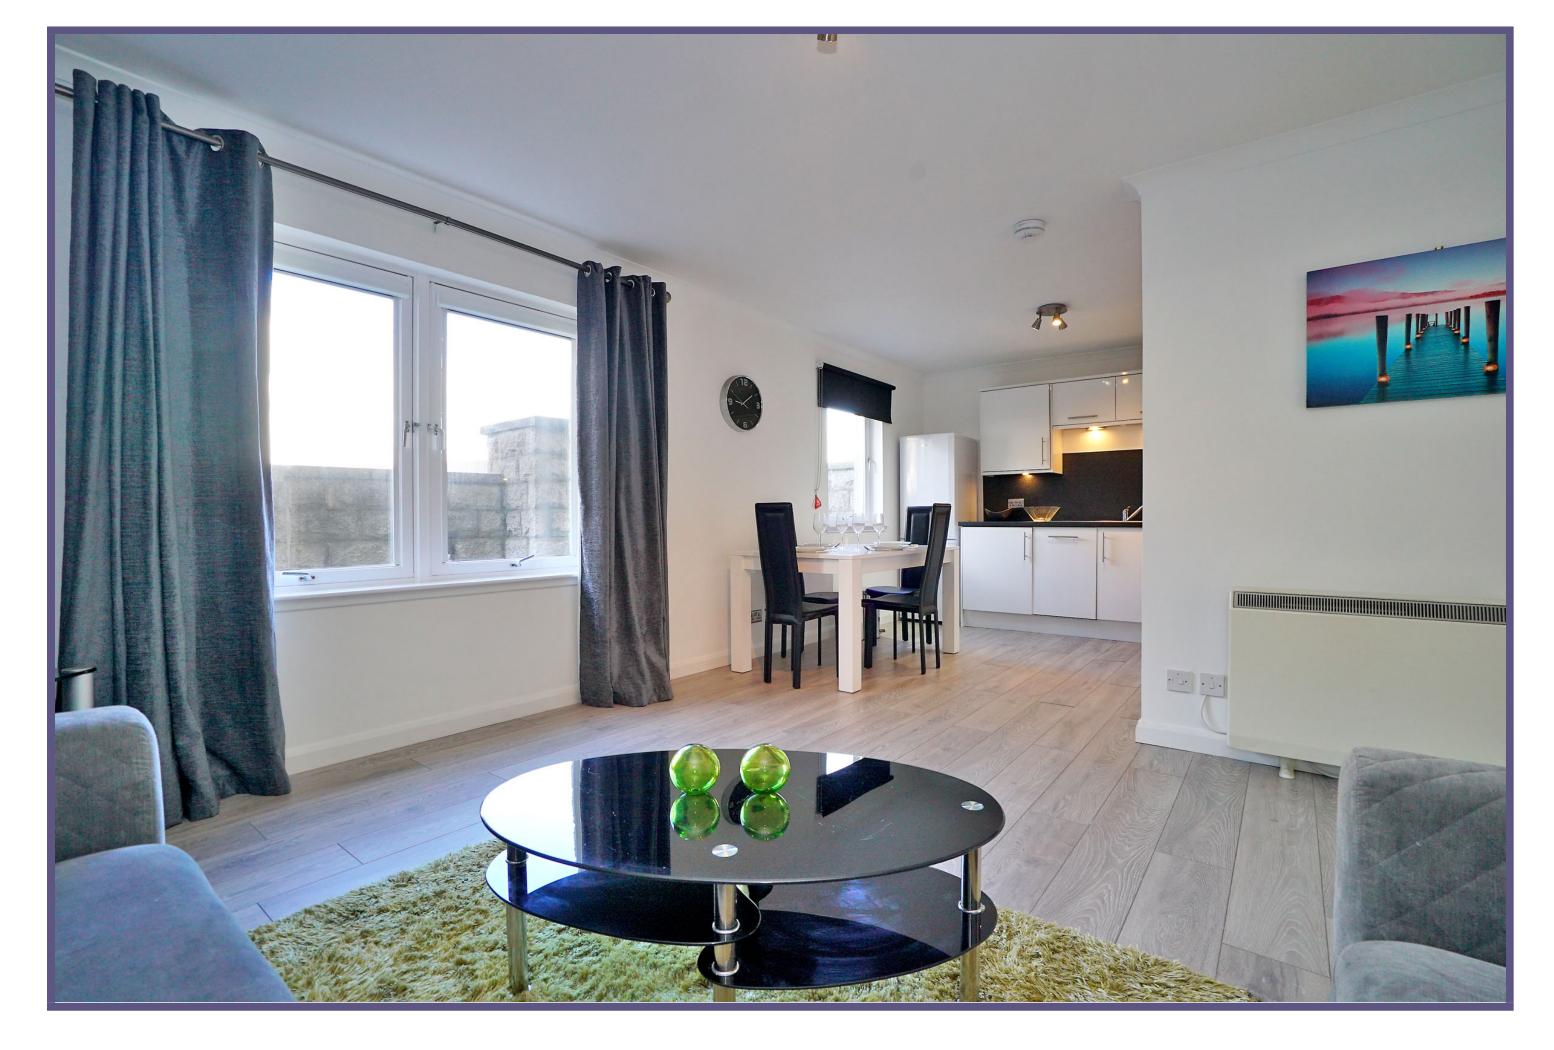

The home is entered via a clean and tidy communal hallway, into the internal hall which boasts two built-in storage cupboards.

The open plan living space is naturally bright with fresh neutral decor, comprising living, dining and kitchen areas, creating an ideal space for entertaining. The kitchen is fitted with a range of modern white gloss wall, base and drawer units overlaid with contrasting work surfaces and matching splash back. Integrated is an electric hob and oven, with a free-standing fridge/freezer.

**Electric Heating** 

**Double Glazing** 

**EPC Band D** 

To be included in the sale price are all fitted floor coverings, curtains, blinds, light fittings and shades.

Hallway

Lounge / Dining / Kitchen

Lounge / Dining / Kitchen

Lounge / Dining / Kitchen

Lounge / Dining / Kitchen

Bedroom

**Bedroom** 

**Bathroom** 