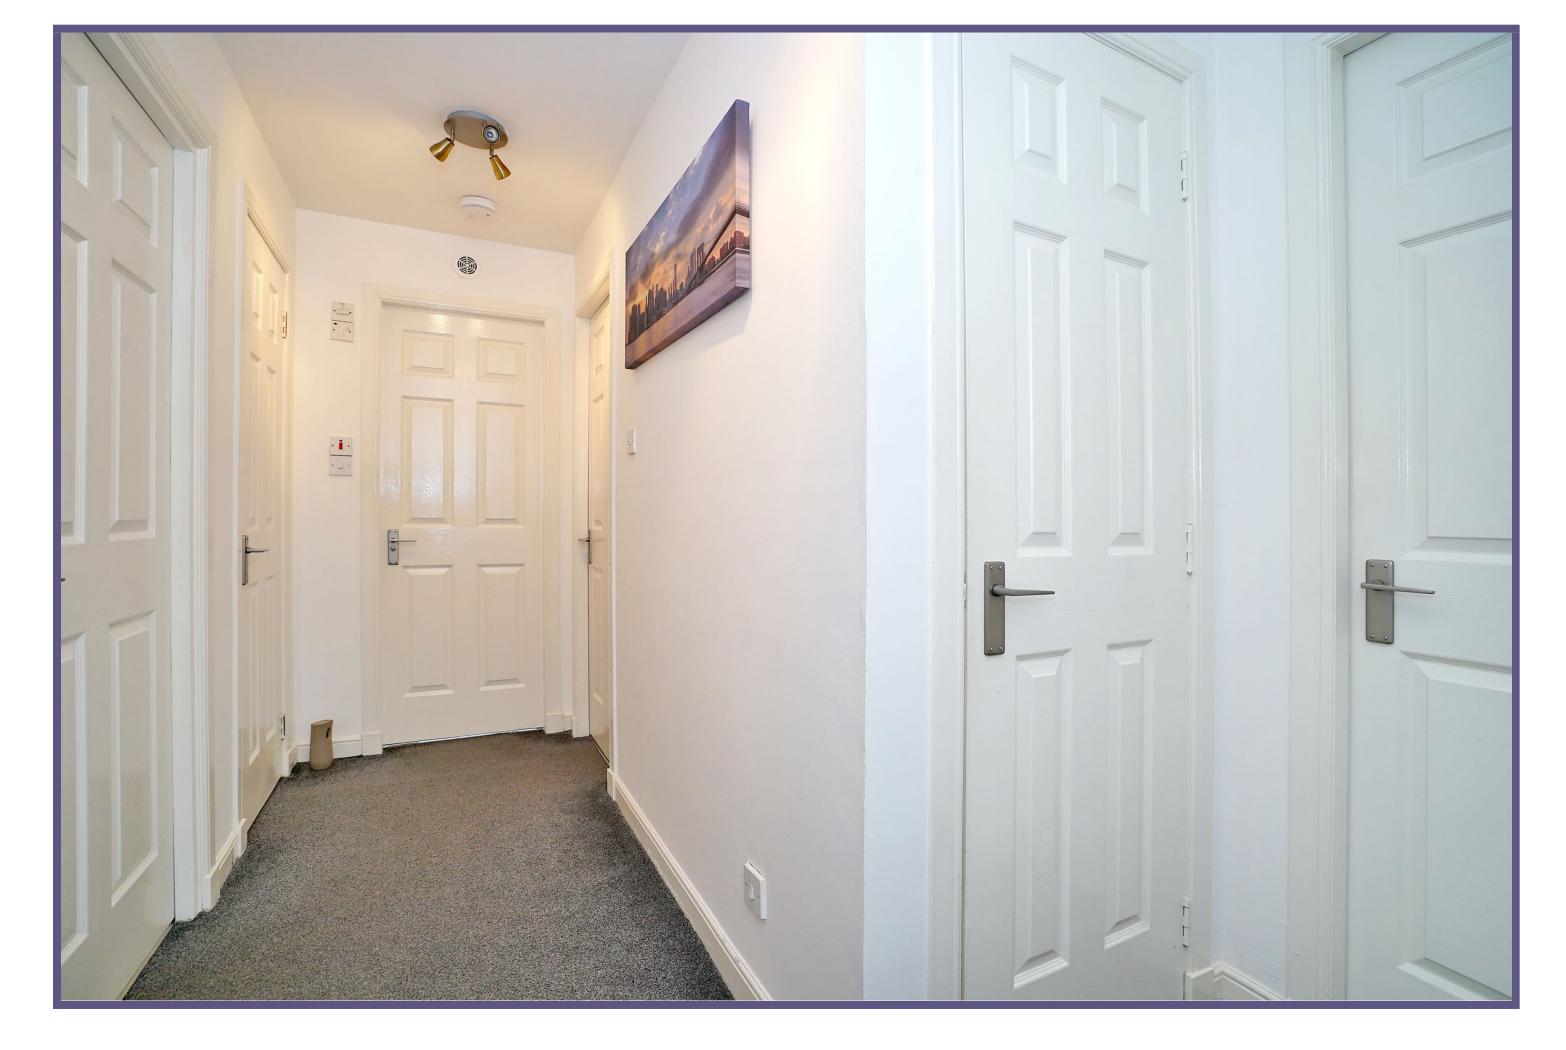

The home is entered via a clean and tidy communal hallway, into the internal hall which boasts two built-in storage cupboards.

The open plan living space is naturally bright with fresh neutral decor, comprising living, dining and kitchen areas, creating an ideal space for entertaining. The kitchen is fitted with a range of modern white gloss wall, base and drawer units overlaid with contrasting work surfaces and matching splash back. Integrated is an electric hob and oven, with a free-standing fridge/freezer.