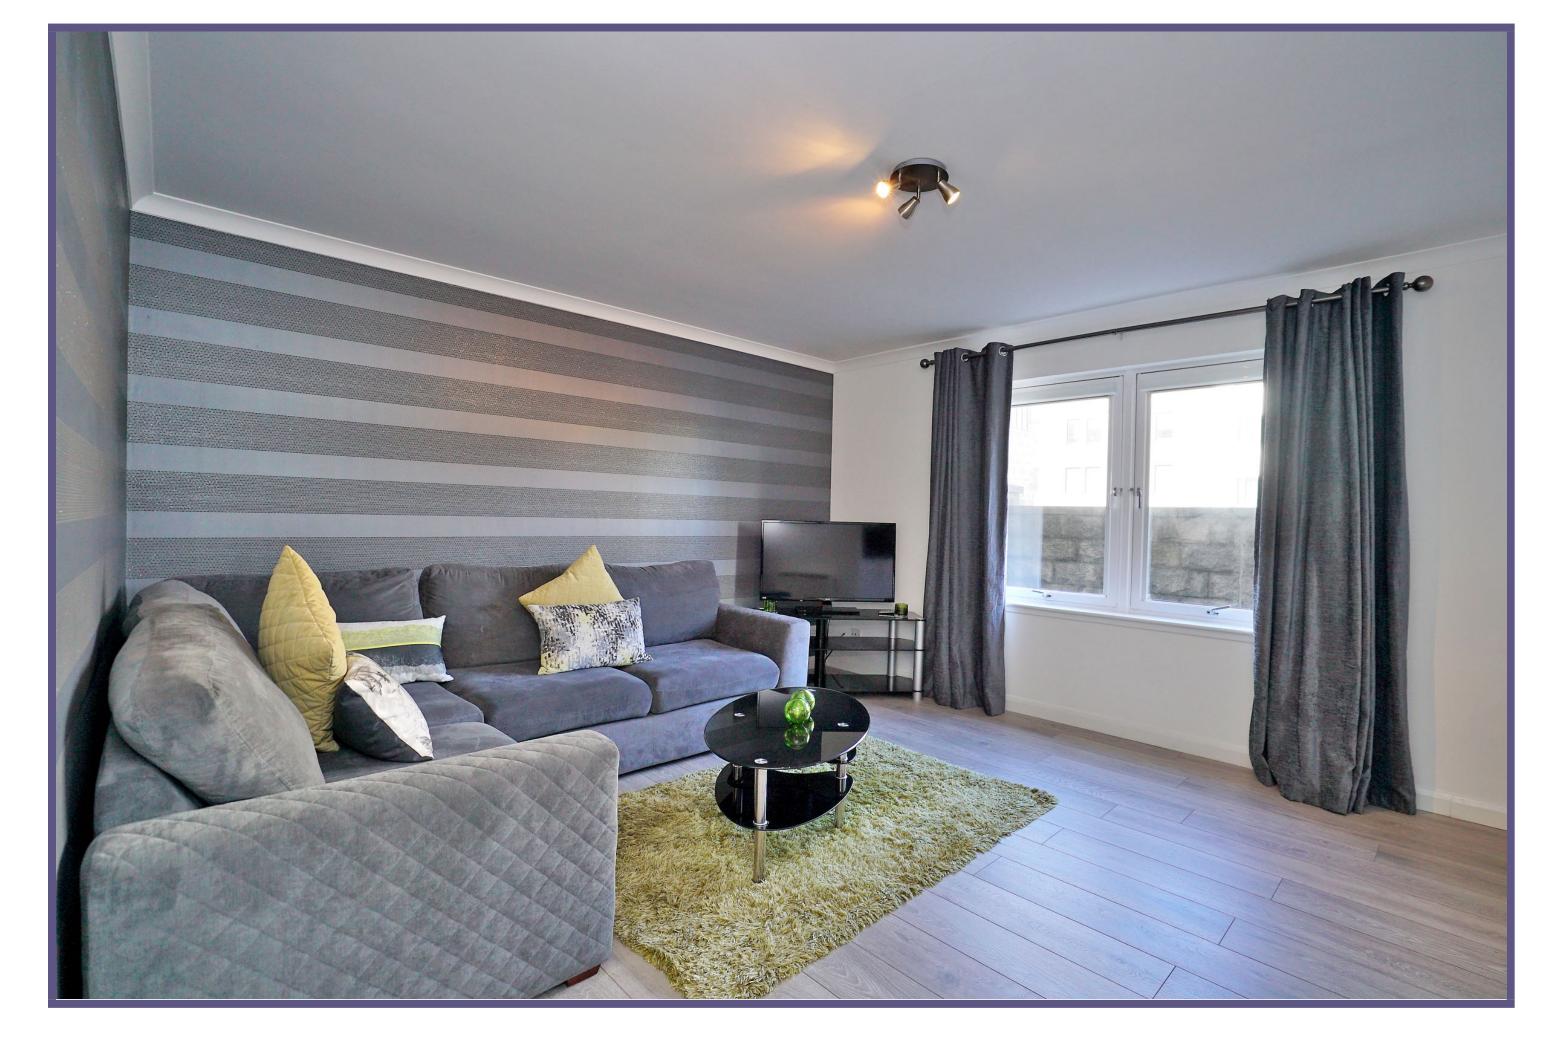

The home is entered via a clean and tidy communal hallway, into the internal hall which boasts two built-in storage cupboards.

The open plan living space is naturally bright with fresh neutral decor, comprising living, dining and kitchen areas, creating an ideal space for entertaining. The kitchen is fitted with a range of modern white gloss wall, base and drawer units overlaid with contrasting work surfaces and matching splash back. Integrated is an electric hob and oven, with a free-standing fridge/freezer.

## **ACCOMMODATION**

Lounge / Dining / Kitchen
22'9" x 14'1" (6.94m x 4.29m) approx.

Bedroom
13'4" x 10'3" (4.07m x 3.12m) approx.

Bedroom
12'0" x 9'6" (3.66m x 2.9m) approx.

Bathroom
7'1" x 5'5" (2.16m x 1.65m) approx.